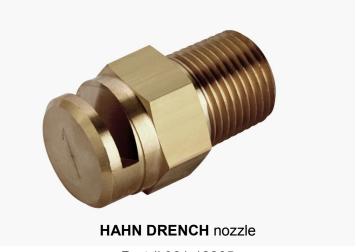

## HAHN DRENCH NOZZLE

The Hahn DRENCH nozzle sprays 10 gallons of water per minute in a wide angle (180°) spray and is generally used for flooding an area with water.

The **DRENCH** nozzle is manufactured by HAHN Industries, a Division of Steinen.

- The **DRENCH** nozzle is Steinen Part # 361-12265.
- This is a high flow nozzle with large water droplet sizes for flooding of a wide area.

Part # 361-12265

| Nozzle | Steinen   | RATED CAPACITY (gallons/minute) |        |        |        |         | Spray           |
|--------|-----------|---------------------------------|--------|--------|--------|---------|-----------------|
| Туре   | Part #    | 20 PSI                          | 40 PSI | 60 PSI | 80 PSI | 100 PSI | Angle (approx.) |
| DRENCH | 361-12265 | 7                               | 10     | 12.3   | 14.1   | 15.8    | 180°            |