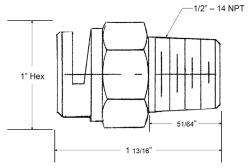

- The **DRENCH** nozzle is Steinen Part # 361-12265.
- This is a high flow nozzle with large water droplet sizes for flooding of a wide area.

Part # 361-12265

| Nozzle | Steinen   | RATED CAPACITY (gallons/minute) |        |        |        |         | Spray           |
|--------|-----------|---------------------------------|--------|--------|--------|---------|-----------------|
| Туре   | Part #    | 20 PSI                          | 40 PSI | 60 PSI | 80 PSI | 100 PSI | Angle (approx.) |
| DRENCH | 361-12265 | 7                               | 10     | 12.3   | 14.1   | 15.8    | 180°            |