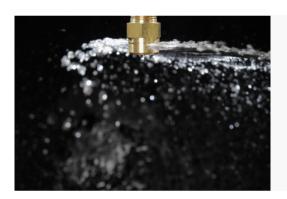

## HAHN DRENCH NOZZLE

The Hahn DRENCH nozzle sprays 10 gallons of water per minute in a wide angle (180°) spray and is generally used for flooding an area with water.

The **DRENCH** nozzle is manufactured by HAHN Industries, a Division of Steinen.

- The **DRENCH** nozzle is Steinen Part # 361-12265.
- This is a high flow nozzle with large water droplet sizes for flooding of a wide area.

Part # 361-12265

| Nozzle | Steinen   | RATED CAPACITY (gallons/minute) |        |        |        |         | Spray           |
|--------|-----------|---------------------------------|--------|--------|--------|---------|-----------------|
| Туре   | Part #    | 20 PSI                          | 40 PSI | 60 PSI | 80 PSI | 100 PSI | Angle (approx.) |
| DRENCH | 361-12265 | 7                               | 10     | 12.3   | 14.1   | 15.8    | 180°            |