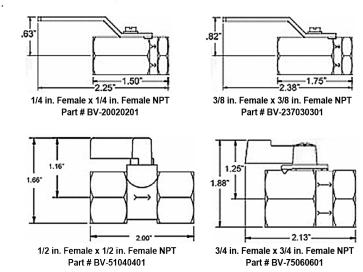

| Model<br>Number | Inlet          | Outlet         | Ball<br>Construction     | Opening<br>Diameter | Spherical<br>Seat | Seal | Handle       | Valve Body Dimensions     |
|-----------------|----------------|----------------|--------------------------|---------------------|-------------------|------|--------------|---------------------------|
| BV-20           | 1/4" Fem. Pipe | 1/4" Fem. Pipe | Plated Brass             | 1/32"               | Acetal            | Buna | Brass        | 11/16" Hex. 1-1/2" Long   |
| BV-37B          | 3/8" Fem. Pipe | 3/8" Fem. Pipe | Plated Brass             | 5/16"               | Acetal            | Buna | Plated Brass | 7/8" Hex. 1-3/4" Long     |
| BV-51B          | 1/2" Fem. Pipe | 1/2" Fem. Pipe | Plated Brass             | 5/16"               | Acetal            | Buna | Plated Brass | 1" Hex. 2" Long           |
| BV-75           | 3/4" Fem. Pipe | 3/4" Fem. Pipe | **Acetal Ball<br>Segment | 5/8"                | Acetal            | Buna | Plated Brass | 1-1/4" Hex. 12-3/16" Long |