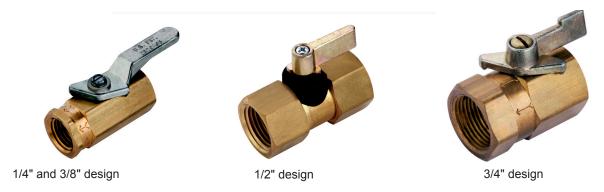

## 1/4 Turn Highest Quality Ball Valves

Steinen Mfg. Co. 29 East Halsey Road, Parsippany, NJ 07054 973.887.6400 F: 973.887.4632 info@steinen.com www.steinen.com

High quality brass ball valves in a compact design. Patented valve design makes for easy lever operation, allowing for very short levers. These general purpose valves are for a single directional flow and will handle liquids and gases compatible with brass.

**Construction** – The valve body is machined, not forged, from a solid brass block. Our 1/4", 3/8" and 1/2" units have nickel plated ball valves for long life and Teflon® seats with Buna-N seals for a sure shut-off. Our 3/4" units utilize Teflon® valves and seats with Buna-N seals. Steinen miniature ball valves are simply the best available!

| Model<br>Number | Inlet          | Outlet         | Ball<br>Construction     | Opening<br>Diameter | Spherical<br>Seat | Seal | Handle       | Valve Body Dimensions     |
|-----------------|----------------|----------------|--------------------------|---------------------|-------------------|------|--------------|---------------------------|
| BV-20           | 1/4" Fem. Pipe | 1/4" Fem. Pipe | Plated Brass             | 1/32"               | Acetal            | Buna | Brass        | 11/16" Hex. 1-1/2" Long   |
| BV-37B          | 3/8" Fem. Pipe | 3/8" Fem. Pipe | Plated Brass             | 5/16"               | Acetal            | Buna | Plated Brass | 7/8" Hex. 1-3/4" Long     |
| BV-51B          | 1/2" Fem. Pipe | 1/2" Fem. Pipe | Plated Brass             | 5/16"               | Acetal            | Buna | Plated Brass | 1" Hex. 2" Long           |
| BV-75           | 3/4" Fem. Pipe | 3/4" Fem. Pipe | **Acetal Ball<br>Segment | 5/8"                | Acetal            | Buna | Plated Brass | 1-1/4" Hex. 12-3/16" Long |