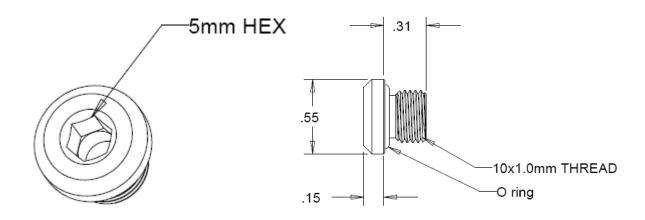

## **FLUSH-FIT™ METRIC PLUG**

The FLUSH-FIT™ Plug is designed to be a low profile manifold plug.

The FLUSH-FIT™ Plug is available in Brass or 303 stainless steel in 10 MM (Metric Thread). The FLUSH-FIT™ Plug is manufactured by HAHN Industries, a Division of Steinen.

|               | Material | Thread   |
|---------------|----------|----------|
| Part Numbers: |          | (metric) |
| 602-M10-01-00 | Brass    | 10 mm    |
| 602-M10-03-00 | 303 SS   | 10 mm    |

SteinenHahn-Type X Plug-RA © 2016 Steinen Mfg